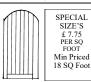

#### SPECIAL SIZE'S £ 6.00 PER SQ FOOT Min Priced 18 SQ Foot

#### TONGUE & GROOVED GATES 47 x 120 FRAME

TONGUE & GROOVED BOARDED GATE FLAT TOP EXAMPLE 3' X 6' Flat Top = 18 Sq. Ft X £7.25 = £130.50 3' X 6'-6" ROUND TOP = 19.5 Sq. Ft x £7.75 = £151.13

ENTRANCE GATES HEAVY 90 x 75 MORTICED FRAME PRESSURE TREATED GREEN OR BROWN CLAD WITH FEATHER EDGE OR P.A.R. TONGE & GROOVED BOARDS.