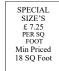

#### TONGUE & GROOVED GATES 47 x 120 FRAME

TONGUE & GROOVED BOARDED GATE FLAT TOP EXAMPLE 3' X 6' Flat Top = 18 Sq. Ft X £7.25 = £130.50 3' X 6'-6" ROUND TOP = 19.5 Sq. Ft x £7.75 = £151.13

ENTRANCE GATES HEAVY 90 x 75 MORTICED FRAME PRESSURE TREATED GREEN OR BROWN CLAD WITH FEATHER EDGE OR P.A.R. TONGE & GROOVED BOARDS.